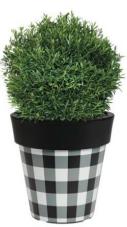

## planter

Studio M Black and White Check 18"-tall polypropylene planter, \$65, houzz.com. We filled ours with inkberry.